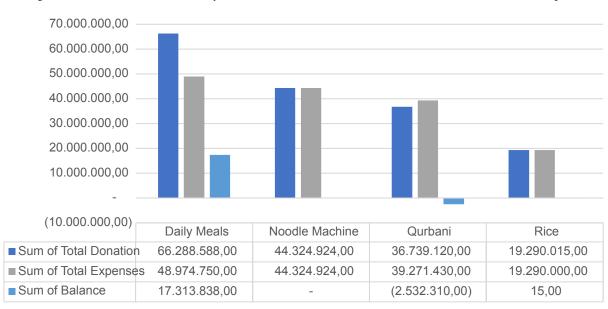

• Provides water for people & livestock

Status : Completed.

Donation, Expenses & Fund Utilization

| Project Cluster                          | Total Donation<br>(in IDR) | Total Expenses<br>(in IDR) | Balance<br>(in IDR) | Fund Utilization<br>(%) |  |  |
|------------------------------------------|----------------------------|----------------------------|---------------------|-------------------------|--|--|
| Food Bank and Food Bank Related Projects |                            |                            |                     |                         |  |  |
| Qurbani                                  | 36,739,120.00              | 39,271,430.00              | (2,532,310.00)      | 106.89                  |  |  |
| Rice                                     | 19,290,015.00              | 19,290,000.00              | 15.00               | 100.00                  |  |  |
| Noodle Machine                           | 44,324,924.00              | 44,324,924.00              | -                   | 100.00                  |  |  |
| Daily Meals                              | 66,288,588.00              | 48,974,750.00              | 17,313,838.00       | 73.88                   |  |  |
| Sub Total                                | 166,642,647.00             | 151,861,104.00             | 14,781,543.00       | 91.13                   |  |  |
| Waqaaf Orphan                            |                            |                            |                     |                         |  |  |
| Sub Total                                | 13,905,000.00              | 13,905,000.00              | -                   | 100.00                  |  |  |
| Zakat                                    |                            |                            |                     |                         |  |  |
| Sub Total                                | 43,217,161.00              | 35,149,161.00              | 8,068,000.00        | 81.33                   |  |  |
| Community Infastructure (National)       |                            |                            |                     |                         |  |  |
| Public Toilet                            | 53,907,050.00              | 53,907,050.00              | -                   | 100.00                  |  |  |
| Bridges                                  | 28,990,664.00              | 17,400,000.00              | 11,590,664.00       | 60.02                   |  |  |
| Water Well                               | 99,434,024.00              | 25,726,000.00              | 73,708,024.00       | 25.87                   |  |  |
| Masjid Repairs                           | 443,149,030.00             | 291,449,367.00             | 151,699,663.00      | 65.77                   |  |  |
| Genset                                   | 17,200,000.00              | 17,200,000.00              | -                   | 100.00                  |  |  |
| Sub Total                                | 642,680,768.00             | 405,682,417.00             | 236,998,351.00      | 63.12                   |  |  |
| Community Infastructure (International)  |                            |                            |                     |                         |  |  |
| Water Well Uganda                        | 66,098,775.00              | 66,098,775.00              | -                   | 100.00                  |  |  |
| Sub Total                                | 66,098,775.00              | 66,098,775.00              |                     | 100.00                  |  |  |
| Natural Disaster Relief                  |                            |                            |                     |                         |  |  |
| Cianjur Earthquake                       | 6,503,200.00               | 5,839,100.00               | 664,100.00          | 89.79                   |  |  |
| Sub Total                                | 6,503,200.00               | 5,839,100.00               | 664,100.00          | 89.79                   |  |  |
| Grand Total                              | 939,047,551.00             | 678,535,557.00             | 260,511,994.00      | 72.26                   |  |  |

Figure 6. Total Donation, Expenses and Balance from Food Banks Related Projects

Figure 8. Total Donation, Expenses and Balance from Relief Fund for Natural Disaster Event

For the Year Ending 31/12/22
Cash at Beginning of Year 2.000.000