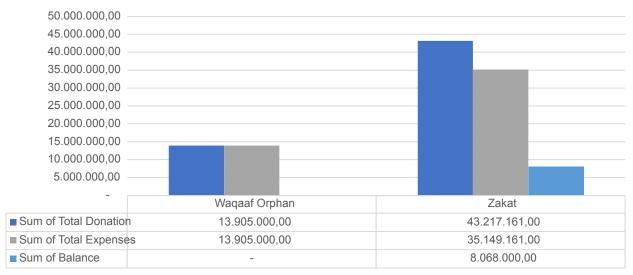

• Provides water for people & livestock

Status : Completed.

Donation, Expenses & Fund Utilization

| Project Cluster                          | Total Donation<br>(in IDR) | Total Expenses<br>(in IDR) | Balance<br>(in IDR) | Fund Utilization<br>(%) |  |  |
|------------------------------------------|----------------------------|----------------------------|---------------------|-------------------------|--|--|
| Food Bank and Food Bank Related Projects |                            |                            |                     |                         |  |  |
| Qurbani                                  | 36,739,120.00              | 39,271,430.00              | (2,532,310.00)      | 106.89                  |  |  |
| Rice                                     | 19,290,015.00              | 19,290,000.00              | 15.00               | 100.00                  |  |  |
| Noodle Machine                           | 44,324,924.00              | 44,324,924.00              | -                   | 100.00                  |  |  |
| Daily Meals                              | 66,288,588.00              | 48,974,750.00              | 17,313,838.00       | 73.88                   |  |  |
| Sub Total                                | 166,642,647.00             | 151,861,104.00             | 14,781,543.00       | 91.13                   |  |  |
| Waqaaf Orphan                            |                            |                            |                     |                         |  |  |
| Sub Total                                | 13,905,000.00              | 13,905,000.00              | -                   | 100.00                  |  |  |
| Zakat                                    |                            |                            |                     |                         |  |  |
| Sub Total                                | 43,217,161.00              | 35,149,161.00              | 8,068,000.00        | 81.33                   |  |  |
| Community Infastructure (National)       |                            |                            |                     |                         |  |  |
| Public Toilet                            | 53,907,050.00              | 53,907,050.00              | -                   | 100.00                  |  |  |
| Bridges                                  | 28,990,664.00              | 17,400,000.00              | 11,590,664.00       | 60.02                   |  |  |
| Water Well                               | 99,434,024.00              | 25,726,000.00              | 73,708,024.00       | 25.87                   |  |  |
| Masjid Repairs                           | 443,149,030.00             | 291,449,367.00             | 151,699,663.00      | 65.77                   |  |  |
| Genset                                   | 17,200,000.00              | 17,200,000.00              | -                   | 100.00                  |  |  |
| Sub Total                                | 642,680,768.00             | 405,682,417.00             | 236,998,351.00      | 63.12                   |  |  |
| Community Infastructure (International)  |                            |                            |                     |                         |  |  |
| Water Well Uganda                        | 66,098,775.00              | 66,098,775.00              | -                   | 100.00                  |  |  |
| Sub Total                                | 66,098,775.00              | 66,098,775.00              |                     | 100.00                  |  |  |
| Natural Disaster Relief                  |                            |                            |                     |                         |  |  |
| Cianjur Earthquake                       | 6,503,200.00               | 5,839,100.00               | 664,100.00          | 89.79                   |  |  |
| Sub Total                                | 6,503,200.00               | 5,839,100.00               | 664,100.00          | 89.79                   |  |  |
| Grand Total                              | 939,047,551.00             | 678,535,557.00             | 260,511,994.00      | 72.26                   |  |  |

Figure 2. Total Donation, Expenses and Balance from January-December 2022

Figure 3. Total Donation per Project Cluster

Figure 4. Total Budget Utilization (in percentage) per Project Cluster

Figure 5. Total Donation, Expenses and Balance from Community Infrastructure Projects