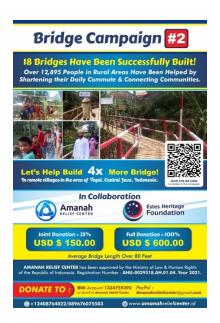

#### 7. Bridges Campaign

: Build 30 bridges - between 4-15 meters long. Goal

Achieved : A. 19x Bamboo bridges

B. 1x Concrete - 1st permanent bridge.

\* Between 4-70 meters long.

\* Had to combine 3-6 people's donation to complete 50% of the bridge project due to the longer length and height

of the bridges

Locations : Tegal, Central Java, Indonesia

Benefits : Helps over 16,700 people to ease their daily commute

> by shortening the distances for students, vendors, farmers, families, and more. In average, it has shortened their commute from 23-minutes down to 3.5-minutes

Status : Yearly Campaign. 2022 = completed.