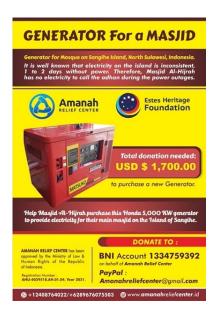

#### 11. Generator for Masjid in Sangihe, N. Sulawesi

Goal : \$1,700.00 for 5,000Kw generator.

: Island of Sangihe, North Sulawesi. Reason : Electricity on the island is inconsistent, and at times,

the people are not able to hear the adhan up to 2 days

until power is restored - temporarily

**Benefits** : Purchased & delivered 1x generator. Now:

#1 Able to call the adhan consistently & on time.

#2 The only masjid in a populated area.

#3 Able to hold classes/lectures after fair & isha

Prayer - DAILY

: Completed. Status