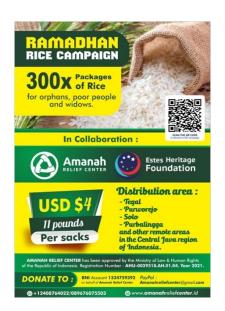

#### 1. Ramadhan Rice - 2022

Goal : 300 sacks of 5-klo (11lbs) of rice.

Achieved: 317 sacks of 5-klo (11lbs) of rice in the month of

Ramadhan & delivered.

Locations : A. Sidoarjo & Surabaya, East Java.

B. Tegal & Purworejo, Central Java.

C. South Jakarta & East Jakarta, West Java.

Benefits : Provided 317 families, orphans, boarding schools, single

mothers with 5-kilograms of rice during the month of

Ramadhan. Total of 1,585-kilogram of rice.