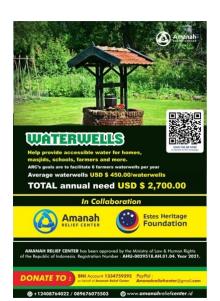

#### 2. Water Well Projects

Goal : Install 6x water wells per year.

Achieved : Installed 10x water wells that have already been

completed.

Locations : Throughout Central Java:

Pagerbarang, Tegal (North)

• Rimun Province, Purworejo, (South)

Benefits : Provide access to/for water for:

Farmers

• Masjids & wudu facilities.

Status : Yearly Campaign. 2022 = completed.