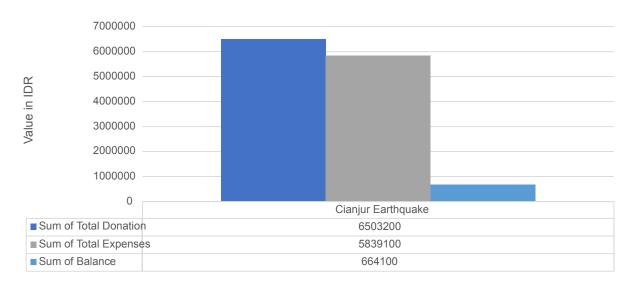

• Provides water for people & livestock

Status : Completed.

Donation, Expenses & Fund Utilization

| Project Cluster                          | Total Donation<br>(in IDR) | Total Expenses<br>(in IDR) | Balance<br>(in IDR) | Fund Utilization<br>(%) |  |  |
|------------------------------------------|----------------------------|----------------------------|---------------------|-------------------------|--|--|
| Food Bank and Food Bank Related Projects |                            |                            |                     |                         |  |  |
| Qurbani                                  | 36,739,120.00              | 39,271,430.00              | (2,532,310.00)      | 106.89                  |  |  |
| Rice                                     | 19,290,015.00              | 19,290,000.00              | 15.00               | 100.00                  |  |  |
| Noodle Machine                           | 44,324,924.00              | 44,324,924.00              | -                   | 100.00                  |  |  |
| Daily Meals                              | 66,288,588.00              | 48,974,750.00              | 17,313,838.00       | 73.88                   |  |  |
| Sub Total                                | 166,642,647.00             | 151,861,104.00             | 14,781,543.00       | 91.13                   |  |  |
| Waqaaf Orphan                            |                            |                            |                     |                         |  |  |
| Sub Total                                | 13,905,000.00              | 13,905,000.00              | -                   | 100.00                  |  |  |
| Zakat                                    |                            |                            |                     |                         |  |  |
| Sub Total                                | 43,217,161.00              | 35,149,161.00              | 8,068,000.00        | 81.33                   |  |  |
| Community Infastructure (National)       |                            |                            |                     |                         |  |  |
| Public Toilet                            | 53,907,050.00              | 53,907,050.00              | -                   | 100.00                  |  |  |
| Bridges                                  | 28,990,664.00              | 17,400,000.00              | 11,590,664.00       | 60.02                   |  |  |
| Water Well                               | 99,434,024.00              | 25,726,000.00              | 73,708,024.00       | 25.87                   |  |  |
| Masjid Repairs                           | 443,149,030.00             | 291,449,367.00             | 151,699,663.00      | 65.77                   |  |  |
| Genset                                   | 17,200,000.00              | 17,200,000.00              | -                   | 100.00                  |  |  |
| Sub Total                                | 642,680,768.00             | 405,682,417.00             | 236,998,351.00      | 63.12                   |  |  |
| Community Infastructure (International)  |                            |                            |                     |                         |  |  |
| Water Well Uganda                        | 66,098,775.00              | 66,098,775.00              | -                   | 100.00                  |  |  |
| Sub Total                                | 66,098,775.00              | 66,098,775.00              |                     | 100.00                  |  |  |
| Natural Disaster Relief                  |                            |                            |                     |                         |  |  |
| Cianjur Earthquake                       | 6,503,200.00               | 5,839,100.00               | 664,100.00          | 89.79                   |  |  |
| Sub Total                                | 6,503,200.00               | 5,839,100.00               | 664,100.00          | 89.79                   |  |  |
| Grand Total                              | 939,047,551.00             | 678,535,557.00             | 260,511,994.00      | 72.26                   |  |  |

Figure 6. Total Donation, Expenses and Balance from Food Banks Related Projects

Figure 8. Total Donation, Expenses and Balance from Relief Fund for Natural Disaster Event

For the Year Ending 31/12/22
Cash at Beginning of Year 2.000.000