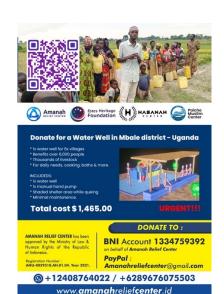

#### 12. Water Well & Water Purification in Mbale, Uganda

Goal : \$2,500.00 to install a water well & water purification

System = 1ST International project.

Location : Mbale villages in Uganda, Africa

Reason : 6x Villages with over 1,000 people per village did not

have proper water source for the people

Benefits : Total of 6x villages, over 6,000 villagers and their

livestock.

• 1x Water well & pump system

• Water purification system = drinkable water

• Shelter system/terrace for the elderly to sit as they wait for to fill their containers.

• Provides water for people & livestock

Status : Completed.

Donation, Expenses & Fund Utilization

| Project Cluster                          | Total Donation<br>(in IDR) | Total Expenses<br>(in IDR) | Balance<br>(in IDR) | Fund Utilization<br>(%) |  |  |
|------------------------------------------|----------------------------|----------------------------|---------------------|-------------------------|--|--|
| Food Bank and Food Bank Related Projects |                            |                            |                     |                         |  |  |
| Qurbani                                  | 36,739,120.00              | 39,271,430.00              | (2,532,310.00)      | 106.89                  |  |  |
| Rice                                     | 19,290,015.00              | 19,290,000.00              | 15.00               | 100.00                  |  |  |
| Noodle Machine                           | 44,324,924.00              | 44,324,924.00              | -                   | 100.00                  |  |  |
| Daily Meals                              | 66,288,588.00              | 48,974,750.00              | 17,313,838.00       | 73.88                   |  |  |
| Sub Total                                | 166,642,647.00             | 151,861,104.00             | 14,781,543.00       | 91.13                   |  |  |
| Waqaaf Orphan                            |                            |                            |                     |                         |  |  |
| Sub Total                                | 13,905,000.00              | 13,905,000.00              | -                   | 100.00                  |  |  |
| Zakat                                    |                            |                            |                     |                         |  |  |
| Sub Total                                | 43,217,161.00              | 35,149,161.00              | 8,068,000.00        | 81.33                   |  |  |
| Community Infastructure (National)       |                            |                            |                     |                         |  |  |
| Public Toilet                            | 53,907,050.00              | 53,907,050.00              | -                   | 100.00                  |  |  |
| Bridges                                  | 28,990,664.00              | 17,400,000.00              | 11,590,664.00       | 60.02                   |  |  |
| Water Well                               | 99,434,024.00              | 25,726,000.00              | 73,708,024.00       | 25.87                   |  |  |
| Masjid Repairs                           | 443,149,030.00             | 291,449,367.00             | 151,699,663.00      | 65.77                   |  |  |
| Genset                                   | 17,200,000.00              | 17,200,000.00              | -                   | 100.00                  |  |  |
| Sub Total                                | 642,680,768.00             | 405,682,417.00             | 236,998,351.00      | 63.12                   |  |  |
| Community Infastructure (International)  |                            |                            |                     |                         |  |  |
| Water Well Uganda                        | 66,098,775.00              | 66,098,775.00              | -                   | 100.00                  |  |  |
| Sub Total                                | 66,098,775.00              | 66,098,775.00              |                     | 100.00                  |  |  |
| Natural Disaster Relief                  |                            |                            |                     |                         |  |  |
| Cianjur Earthquake                       | 6,503,200.00               | 5,839,100.00               | 664,100.00          | 89.79                   |  |  |
| Sub Total                                | 6,503,200.00               | 5,839,100.00               | 664,100.00          | 89.79                   |  |  |
| Grand Total                              | 939,047,551.00             | 678,535,557.00             | 260,511,994.00      | 72.26                   |  |  |