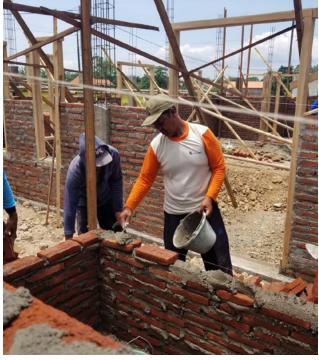

#### 5. Public Toilet

Goal : Install 3x Public toilet facility per year.

Achieved : Completed the building of all 3x public toilets by June

2022.

Locations : Tegal, Central Java

Benefits : Locations:

#1 Popular soccer field & farmers market area, and truck

rest stop.

#2 Popular weekend family park, near a small Musollah

@ 1,000 people

#3 A village of over a 100+ families where 50% don't have

bathrooms in their homes

Status : Yearly Campaign. 2022 = completed.