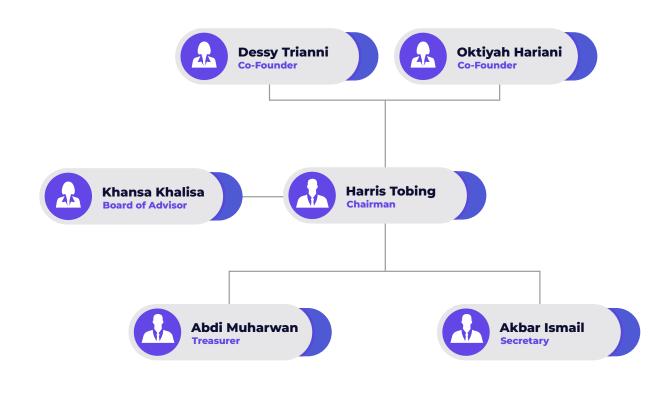

### **Organizational Charts**

Harris and community leaders & executive director during opening ceremony for the 1st public toilet in pagerbarang. This Public Toilet is located at the central icon of Pagerbarang which is at their main intersection. Also, it is built to serve the local soccer field, a new 'farmers market', local farmers, several vendors, the new Al-Amanah Musollah, and a future Islamic Boarding school.