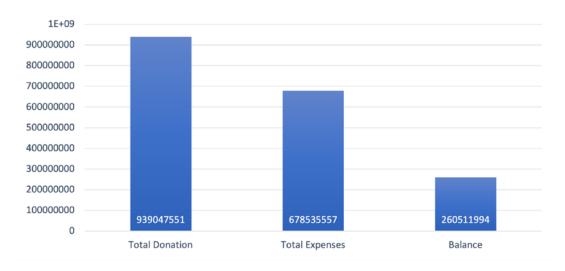

• Provides water for people & livestock

Status : Completed.

Donation, Expenses & Fund Utilization

| Project Cluster                          | Total Donation<br>(in IDR) | Total Expenses<br>(in IDR) | Balance<br>(in IDR) | Fund Utilization<br>(%) |  |  |
|------------------------------------------|----------------------------|----------------------------|---------------------|-------------------------|--|--|
| Food Bank and Food Bank Related Projects |                            |                            |                     |                         |  |  |
| Qurbani                                  | 36,739,120.00              | 39,271,430.00              | (2,532,310.00)      | 106.89                  |  |  |
| Rice                                     | 19,290,015.00              | 19,290,000.00              | 15.00               | 100.00                  |  |  |
| Noodle Machine                           | 44,324,924.00              | 44,324,924.00              | -                   | 100.00                  |  |  |
| Daily Meals                              | 66,288,588.00              | 48,974,750.00              | 17,313,838.00       | 73.88                   |  |  |
| Sub Total                                | 166,642,647.00             | 151,861,104.00             | 14,781,543.00       | 91.13                   |  |  |
| Waqaaf Orphan                            |                            |                            |                     |                         |  |  |
| Sub Total                                | 13,905,000.00              | 13,905,000.00              | -                   | 100.00                  |  |  |
| Zakat                                    |                            |                            |                     |                         |  |  |
| Sub Total                                | 43,217,161.00              | 35,149,161.00              | 8,068,000.00        | 81.33                   |  |  |
| Community Infastructure (National)       |                            |                            |                     |                         |  |  |
| Public Toilet                            | 53,907,050.00              | 53,907,050.00              | -                   | 100.00                  |  |  |
| Bridges                                  | 28,990,664.00              | 17,400,000.00              | 11,590,664.00       | 60.02                   |  |  |
| Water Well                               | 99,434,024.00              | 25,726,000.00              | 73,708,024.00       | 25.87                   |  |  |
| Masjid Repairs                           | 443,149,030.00             | 291,449,367.00             | 151,699,663.00      | 65.77                   |  |  |
| Genset                                   | 17,200,000.00              | 17,200,000.00              | -                   | 100.00                  |  |  |
| Sub Total                                | 642,680,768.00             | 405,682,417.00             | 236,998,351.00      | 63.12                   |  |  |
| Community Infastructure (International)  |                            |                            |                     |                         |  |  |
| Water Well Uganda                        | 66,098,775.00              | 66,098,775.00              | -                   | 100.00                  |  |  |
| Sub Total                                | 66,098,775.00              | 66,098,775.00              |                     | 100.00                  |  |  |
| Natural Disaster Relief                  |                            |                            |                     |                         |  |  |
| Cianjur Earthquake                       | 6,503,200.00               | 5,839,100.00               | 664,100.00          | 89.79                   |  |  |
| Sub Total                                | 6,503,200.00               | 5,839,100.00               | 664,100.00          | 89.79                   |  |  |
| Grand Total                              | 939,047,551.00             | 678,535,557.00             | 260,511,994.00      | 72.26                   |  |  |

Figure 2. Total Donation, Expenses and Balance from January-December 2022

Figure 3. Total Donation per Project Cluster

Figure 4. Total Budget Utilization (in percentage) per Project Cluster

Figure 5. Total Donation, Expenses and Balance from Community Infrastructure Projects