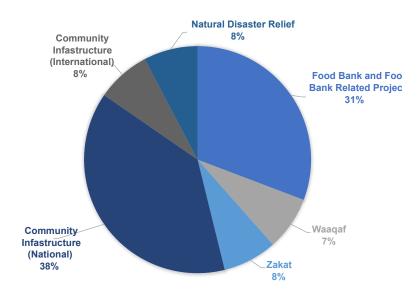

Figure 2. Total Donation, Expenses and Balance from January-December 2022

Figure 3. Total Donation per Project Cluster

Figure 4. Total Budget Utilization (in percentage) per Project Cluster

Figure 5. Total Donation, Expenses and Balance from Community Infrastructure Projects