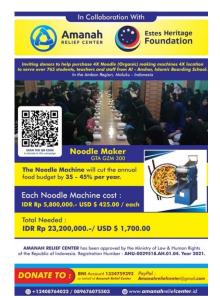

#### 4. Noodle Machines

Goal : Provide 4x DM-300 (Free-standing) noodle machine w/

training and delivery.

Achieved: Purchase 4x machines – includes shipping. Provided

1-day training in Ambon, Maluku.

Provided over 10x noodle recipes on video by a

professional chef with written recipes

Locations : Island of Ambon, Island of Seram, Island of Buru, in the

province of Maluku, Indonesia

Benefits : Helps cut 30-40% of the annual food cost per year at an

Islamic Boarding School, Maluku. Allows the students to learn how to make noodles from scratch and (with plans to) open a noodle business to help the institution to be

(more) financial self-sufficient

Status : Completed.