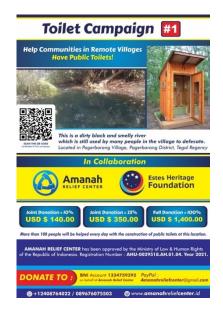

#### 5. Public Toilet

Goal : Install 3x Public toilet facility per year.

Achieved : Completed the building of all 3x public toilets by June

2022.

Locations : Tegal, Central Java

Benefits : Locations:

#1 Popular soccer field & farmers market area, and truck

rest stop.

#2 Popular weekend family park, near a small Musollah

@ 1,000 people

#3 A village of over a 100+ families where 50% don't have

bathrooms in their homes

Status : Yearly Campaign. 2022 = completed.