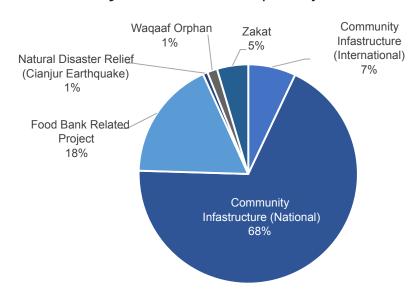

• Provides water for people & livestock

Status : Completed.

Donation, Expenses & Fund Utilization

| Project Cluster                          | Total Donation<br>(in IDR) | Total Expenses<br>(in IDR) | Balance<br>(in IDR) | Fund Utilization<br>(%) |  |  |
|------------------------------------------|----------------------------|----------------------------|---------------------|-------------------------|--|--|
| Food Bank and Food Bank Related Projects |                            |                            |                     |                         |  |  |
| Qurbani                                  | 36,739,120.00              | 39,271,430.00              | (2,532,310.00)      | 106.89                  |  |  |
| Rice                                     | 19,290,015.00              | 19,290,000.00              | 15.00               | 100.00                  |  |  |
| Noodle Machine                           | 44,324,924.00              | 44,324,924.00              | -                   | 100.00                  |  |  |
| Daily Meals                              | 66,288,588.00              | 48,974,750.00              | 17,313,838.00       | 73.88                   |  |  |
| Sub Total                                | 166,642,647.00             | 151,861,104.00             | 14,781,543.00       | 91.13                   |  |  |
| Waqaaf Orphan                            |                            |                            |                     |                         |  |  |
| Sub Total                                | 13,905,000.00              | 13,905,000.00              | -                   | 100.00                  |  |  |
| Zakat                                    |                            |                            |                     |                         |  |  |
| Sub Total                                | 43,217,161.00              | 35,149,161.00              | 8,068,000.00        | 81.33                   |  |  |
| Community Infastructure (National)       |                            |                            |                     |                         |  |  |
| Public Toilet                            | 53,907,050.00              | 53,907,050.00              | -                   | 100.00                  |  |  |
| Bridges                                  | 28,990,664.00              | 17,400,000.00              | 11,590,664.00       | 60.02                   |  |  |
| Water Well                               | 99,434,024.00              | 25,726,000.00              | 73,708,024.00       | 25.87                   |  |  |
| Masjid Repairs                           | 443,149,030.00             | 291,449,367.00             | 151,699,663.00      | 65.77                   |  |  |
| Genset                                   | 17,200,000.00              | 17,200,000.00              | -                   | 100.00                  |  |  |
| Sub Total                                | 642,680,768.00             | 405,682,417.00             | 236,998,351.00      | 63.12                   |  |  |
| Community Infastructure (International)  |                            |                            |                     |                         |  |  |
| Water Well Uganda                        | 66,098,775.00              | 66,098,775.00              | -                   | 100.00                  |  |  |
| Sub Total                                | 66,098,775.00              | 66,098,775.00              |                     | 100.00                  |  |  |
| Natural Disaster Relief                  |                            |                            |                     |                         |  |  |
| Cianjur Earthquake                       | 6,503,200.00               | 5,839,100.00               | 664,100.00          | 89.79                   |  |  |
| Sub Total                                | 6,503,200.00               | 5,839,100.00               | 664,100.00          | 89.79                   |  |  |
| Grand Total                              | 939,047,551.00             | 678,535,557.00             | 260,511,994.00      | 72.26                   |  |  |

Figure 2. Total Donation, Expenses and Balance from January-December 2022

Figure 3. Total Donation per Project Cluster

Figure 4. Total Budget Utilization (in percentage) per Project Cluster

Figure 5. Total Donation, Expenses and Balance from Community Infrastructure Projects