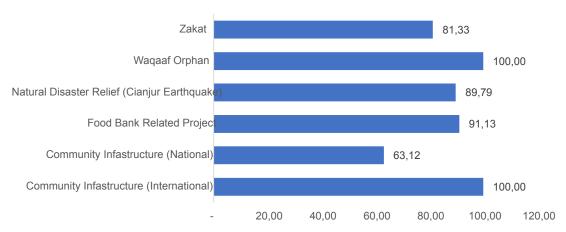

Figure 2. Total Donation, Expenses and Balance from January-December 2022

Figure 3. Total Donation per Project Cluster

Figure 4. Total Budget Utilization (in percentage) per Project Cluster

Figure 5. Total Donation, Expenses and Balance from Community Infrastructure Projects