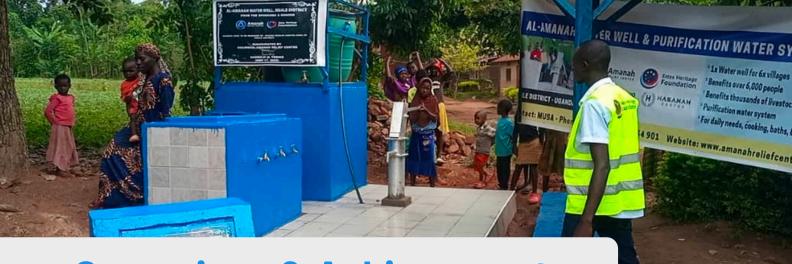

#### 12. Water Well & Water Purification in Mbale, Uganda

Goal : \$2,500.00 to install a water well & water purification

System = 1ST International project.

Location : Mbale villages in Uganda, Africa

Reason : 6x Villages with over 1,000 people per village did not

have proper water source for the people

Benefits : Total of 6x villages, over 6,000 villagers and their

livestock.

• 1x Water well & pump system

• Water purification system = drinkable water

• Shelter system/terrace for the elderly to sit as they wait for to fill their containers.

• Provides water for people & livestock

Status : Completed.

Donation, Expenses & Fund Utilization

| Project Cluster                          | Total Donation<br>(in IDR) | Total Expenses<br>(in IDR) | Balance<br>(in IDR) | Fund Utilization<br>(%) |  |  |
|------------------------------------------|----------------------------|----------------------------|---------------------|-------------------------|--|--|
| Food Bank and Food Bank Related Projects |                            |                            |                     |                         |  |  |
| Qurbani                                  | 36,739,120.00              | 39,271,430.00              | (2,532,310.00)      | 106.89                  |  |  |
| Rice                                     | 19,290,015.00              | 19,290,000.00              | 15.00               | 100.00                  |  |  |
| Noodle Machine                           | 44,324,924.00              | 44,324,924.00              | -                   | 100.00                  |  |  |
| Daily Meals                              | 66,288,588.00              | 48,974,750.00              | 17,313,838.00       | 73.88                   |  |  |
| Sub Total                                | 166,642,647.00             | 151,861,104.00             | 14,781,543.00       | 91.13                   |  |  |
| Waqaaf Orphan                            |                            |                            |                     |                         |  |  |
| Sub Total                                | 13,905,000.00              | 13,905,000.00              | -                   | 100.00                  |  |  |
| Zakat                                    |                            |                            |                     |                         |  |  |
| Sub Total                                | 43,217,161.00              | 35,149,161.00              | 8,068,000.00        | 81.33                   |  |  |
| Community Infastructure (National)       |                            |                            |                     |                         |  |  |
| Public Toilet                            | 53,907,050.00              | 53,907,050.00              | -                   | 100.00                  |  |  |
| Bridges                                  | 28,990,664.00              | 17,400,000.00              | 11,590,664.00       | 60.02                   |  |  |
| Water Well                               | 99,434,024.00              | 25,726,000.00              | 73,708,024.00       | 25.87                   |  |  |
| Masjid Repairs                           | 443,149,030.00             | 291,449,367.00             | 151,699,663.00      | 65.77                   |  |  |
| Genset                                   | 17,200,000.00              | 17,200,000.00              | -                   | 100.00                  |  |  |
| Sub Total                                | 642,680,768.00             | 405,682,417.00             | 236,998,351.00      | 63.12                   |  |  |
| Community Infastructure (International)  |                            |                            |                     |                         |  |  |
| Water Well Uganda                        | 66,098,775.00              | 66,098,775.00              | -                   | 100.00                  |  |  |
| Sub Total                                | 66,098,775.00              | 66,098,775.00              |                     | 100.00                  |  |  |
| Natural Disaster Relief                  |                            |                            |                     |                         |  |  |
| Cianjur Earthquake                       | 6,503,200.00               | 5,839,100.00               | 664,100.00          | 89.79                   |  |  |
| Sub Total                                | 6,503,200.00               | 5,839,100.00               | 664,100.00          | 89.79                   |  |  |
| Grand Total                              | 939,047,551.00             | 678,535,557.00             | 260,511,994.00      | 72.26                   |  |  |