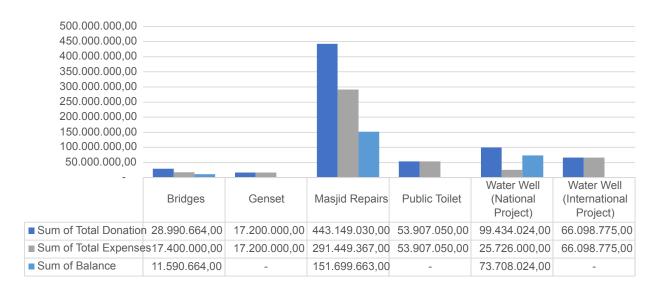

• Provides water for people & livestock

Status : Completed.

Donation, Expenses & Fund Utilization

| Project Cluster                          | Total Donation<br>(in IDR) | Total Expenses<br>(in IDR) | Balance<br>(in IDR) | Fund Utilization<br>(%) |  |  |
|------------------------------------------|----------------------------|----------------------------|---------------------|-------------------------|--|--|
| Food Bank and Food Bank Related Projects |                            |                            |                     |                         |  |  |
| Qurbani                                  | 36,739,120.00              | 39,271,430.00              | (2,532,310.00)      | 106.89                  |  |  |
| Rice                                     | 19,290,015.00              | 19,290,000.00              | 15.00               | 100.00                  |  |  |
| Noodle Machine                           | 44,324,924.00              | 44,324,924.00              | -                   | 100.00                  |  |  |
| Daily Meals                              | 66,288,588.00              | 48,974,750.00              | 17,313,838.00       | 73.88                   |  |  |
| Sub Total                                | 166,642,647.00             | 151,861,104.00             | 14,781,543.00       | 91.13                   |  |  |
| Waqaaf Orphan                            |                            |                            |                     |                         |  |  |
| Sub Total                                | 13,905,000.00              | 13,905,000.00              | -                   | 100.00                  |  |  |
| Zakat                                    |                            |                            |                     |                         |  |  |
| Sub Total                                | 43,217,161.00              | 35,149,161.00              | 8,068,000.00        | 81.33                   |  |  |
| Community Infastructure (National)       |                            |                            |                     |                         |  |  |
| Public Toilet                            | 53,907,050.00              | 53,907,050.00              | -                   | 100.00                  |  |  |
| Bridges                                  | 28,990,664.00              | 17,400,000.00              | 11,590,664.00       | 60.02                   |  |  |
| Water Well                               | 99,434,024.00              | 25,726,000.00              | 73,708,024.00       | 25.87                   |  |  |
| Masjid Repairs                           | 443,149,030.00             | 291,449,367.00             | 151,699,663.00      | 65.77                   |  |  |
| Genset                                   | 17,200,000.00              | 17,200,000.00              | -                   | 100.00                  |  |  |
| Sub Total                                | 642,680,768.00             | 405,682,417.00             | 236,998,351.00      | 63.12                   |  |  |
| Community Infastructure (International)  |                            |                            |                     |                         |  |  |
| Water Well Uganda                        | 66,098,775.00              | 66,098,775.00              | -                   | 100.00                  |  |  |
| Sub Total                                | 66,098,775.00              | 66,098,775.00              |                     | 100.00                  |  |  |
| Natural Disaster Relief                  |                            |                            |                     |                         |  |  |
| Cianjur Earthquake                       | 6,503,200.00               | 5,839,100.00               | 664,100.00          | 89.79                   |  |  |
| Sub Total                                | 6,503,200.00               | 5,839,100.00               | 664,100.00          | 89.79                   |  |  |
| Grand Total                              | 939,047,551.00             | 678,535,557.00             | 260,511,994.00      | 72.26                   |  |  |

Figure 2. Total Donation, Expenses and Balance from January-December 2022

Figure 3. Total Donation per Project Cluster

Figure 4. Total Budget Utilization (in percentage) per Project Cluster

Figure 5. Total Donation, Expenses and Balance from Community Infrastructure Projects