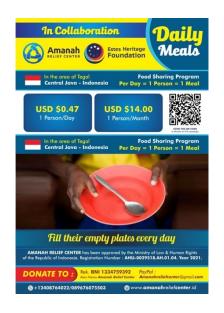

#### 3. Daily Meals

Goal : Feed 20x people, 1x meal a day, for 365 days a year.

Achieved : ARC feeds 20x people, 1x meal a day, for 365 days a year.

Locations : Tegal, Central Java

Benefits : ARC serves over 7,000 daily meals in 365 days.

Meal includes

RiceTempeNoodlesVeggies

• Chicken on Fridays

Status : Yearly Campaign. 2022 = completed.