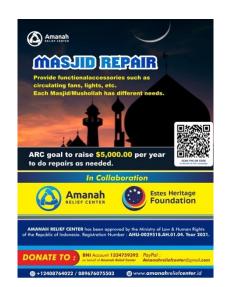

Goal : Help individual and communities needs.

Achieved : Multiple projects, including:

#1 Provided lighting for a masjid

#2 Repair masjid wudu area - tile/roofing #3 Roof repair & replacement - house

#4 Financed & rebuilt house after a tornado

#5 Food relief for Mount Semeru eruption survivors

Locations : West Java, Central Java, and East Java

Benefits : Provide help where needed to individuals and

community as per the (given) situation

Status : Completed.