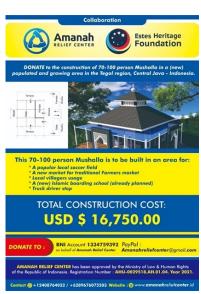

#### 10. Musollah for 70-100 Persons

Goal : \$16,750.00 for 70-100 person Musollah.

Locations : Tegal, Central Java

Reason : There is NO prayer area in a 300-meter radius

**Benefits** : #170-100 person Musollah for each daily prayers &

foundation/columns were constructed for a (future) 2nd

floor.

#2 Near a popular local soccer field.

#3 Next to the 1st public toilet built by ARC.

#4 County build a new local market to open in 2023. #5 Muslims who previously didn't pray, now pray.

#6 Local meetings are held in the Musollah.

#7 (Planned) new Islamic Boarding School, due to the

new Musollah

Status : Completed.

Locations