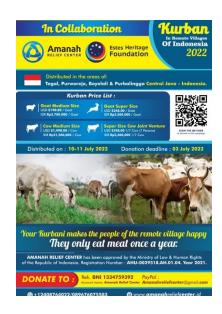

#### 9. Ourbani 2022

Goal : Provide 10x Qurbani to help those who don't have access

to daily meat.

Achieved : 8x Qurbani - Goats = 2x supersize & 6x medium size, and

1+2/7th Cow.

Locations : Goats:

- Tegal, Central Java = 1x super-size goat & 2x medium size.

- Purworejo, Central Java = 1x super-size goat & 4x medium

size. Cows:

- Island of Ambon, Maluku = 2/7th of a cow.

- Island of Seram, village of Bula, Maluku = 1x medium cow.

**Benefits** : Many, many families benefited from the Qurbani

Status : Yearly Campaign. 2022 = completed.